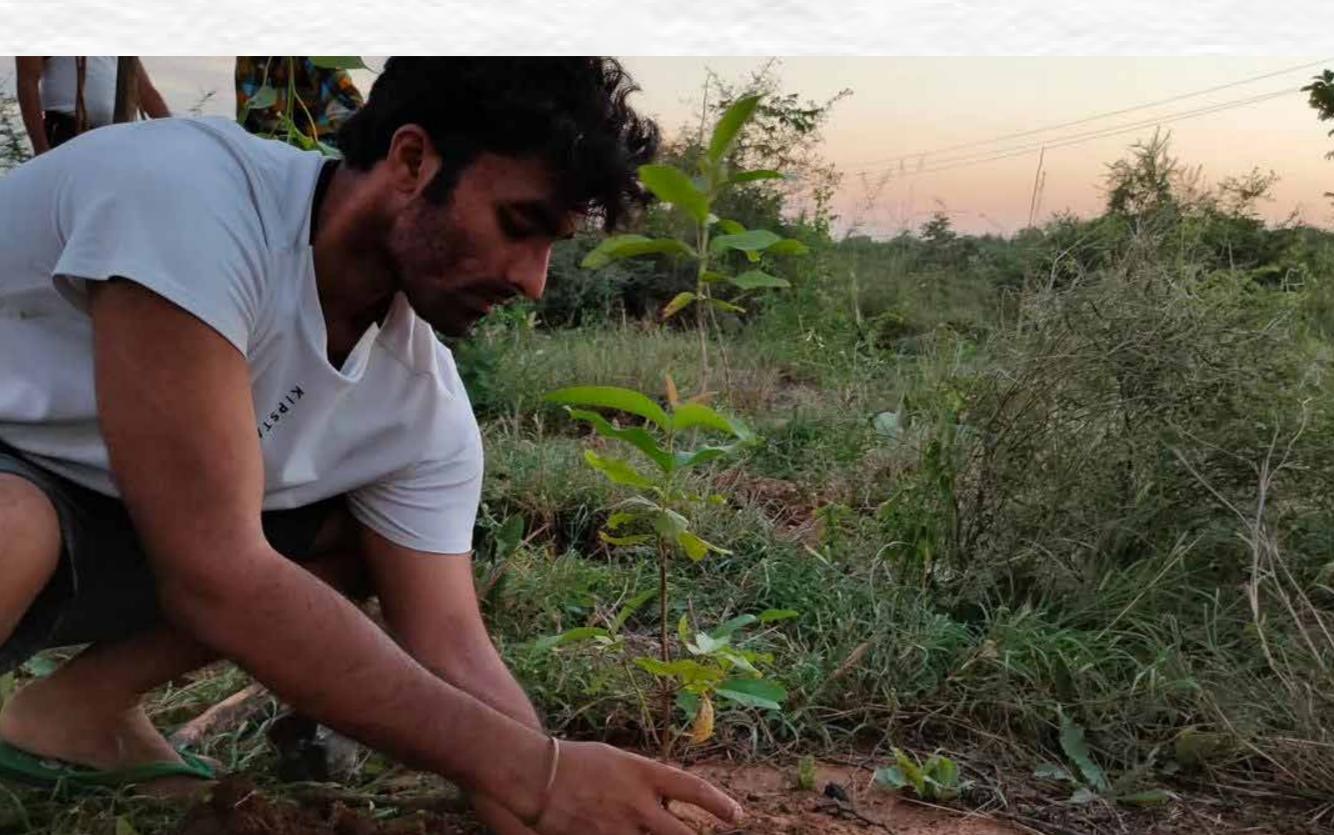

## Green Travel Commitment

Planting Trees for each traveler to offset their carbon footprint & Proudly exceeding 3,000 trees planted, contributing to a greener planet.