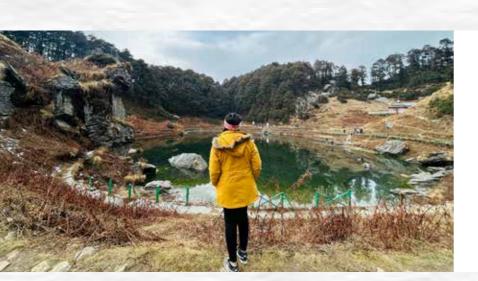

## VISIT JALORI PASS - TREK TO 360 VIEWPOINT AND SEROLSAR LAKE

- Wake up in the morning & post breakfast go for the Serolsar Lake Trek.
- Drive to **Jalori Pass**, trek further and enjoy a stunning 360° view of the **Great Himalayas**.
- Trek further to Serolsar Lake.
- Come back to the homestay/hotel.
- Dinner and overnight stay in Jibhi.