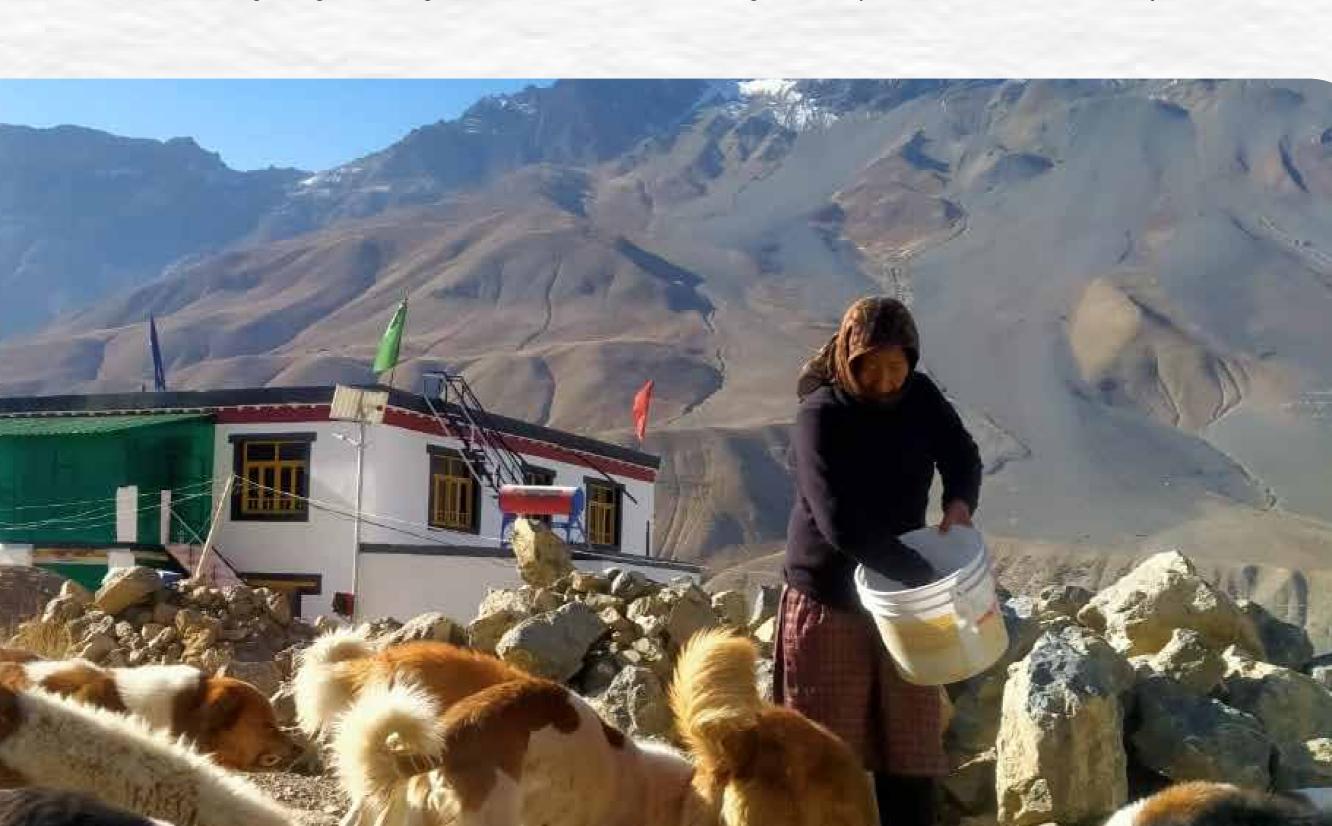

## Mother & Paws Initiative

Supporting Spiti locals in feeding dogs during harsh winters, fostering a compassionate community.